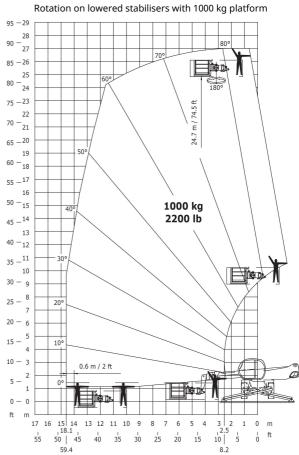

Rotation on lowered stabilisers with winch 5000 kg

Rotation on lowered stabilisers with 1500 kg jib

Siège Social 430 rue de l'Aubinière - 44150 Ancenis Cedex - France Tel: +33(0)2 40 09 10 11 - Fax: +33 (0)2 40 09 10 97 www.manitou.com