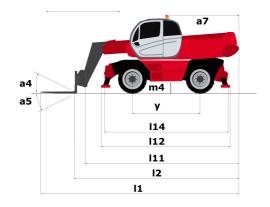

## **Rotating Telehandlers**

| Capacities                                                             | Metric                           | Imperial                        |
|------------------------------------------------------------------------|----------------------------------|---------------------------------|
| Max. capacity                                                          | 4999 kg                          | 11020.91 lbs                    |
| Max. lift height                                                       | 24.70 m                          | 81 ft                           |
| Max. reach                                                             | 21.40 m                          | 70 ft 3 in                      |
| Dimensions                                                             |                                  |                                 |
| l2 - Length to fork heel                                               | 7.84 m                           | 25 ft 9 in                      |
| l1 - Overall length                                                    | 9.03 m                           | 26 ft 5 in                      |
| b1 - Overall machine width                                             | 2.49 m                           | 8 ft 2 in                       |
| b7 - Overall width with stabilisers extended                           | 5.55 m                           | 18 ft 3 in                      |
| h17 - Overall height                                                   | 3.05 m                           | 10 ft                           |
| Wa3 Frame outer turning radius                                         | 5.23 m                           | 17 ft 2 in                      |
| m4 - Machine ground clearance                                          | 0.35 m                           | 1 ft 2 in                       |
| a4 - Tilt-up angle                                                     | 13 °                             | 13 °                            |
| a5 - Tilt-down angle                                                   | 102 °                            | 102 °                           |
| Standard tyres                                                         | Pneumatic                        | Pneumatic                       |
| Standard forks                                                         | 1200x150x50                      | 47x6x2                          |
| Weight                                                                 | 18900 kg                         | 41667.37 lbs                    |
| Stabilisers                                                            |                                  |                                 |
| Туре                                                                   | Telescopic Duplex                | Telescopic Duplex               |
| Controls                                                               | Individual or Simultaneous       | Individual or Simultaneous      |
| Engine                                                                 |                                  |                                 |
| Brand                                                                  | Mercedes                         | Mercedes                        |
| Environmental standards                                                | OM 934 E4-5                      | OM 934 E4-5                     |
| Power                                                                  | 156 hp / 115 kW                  | 156 hp / 115 kW                 |
| Max. torque                                                            | 675 Nm at 1500 rpm               | 499 ft.lbs at 1500 rpm          |
| Number of cylinders - Capacity                                         | 4 - 5130 cm³                     | 4 - 313 in <sup>3</sup>         |
| Injection                                                              | Direct                           | Direct                          |
| Cooling                                                                | by Water                         | by Water                        |
| Transmission                                                           | 25 11250                         | 2,7 110101                      |
| туре                                                                   | Hydrostatic                      | Hydrostatic                     |
| Max. speed of travel (may vary according to the applicable regulation) | 40 km/h                          | 24.85 mph                       |
| Drawbar pull                                                           | 8700 daN                         | 19558 lbf                       |
| Parking brake                                                          | Automatic negative parking brake | Automatic negative parking brak |
| Service brake                                                          | Hydraulic                        | Hydraulic                       |
| Hydraulics                                                             | yaaane                           | . iyaradiic                     |
| Type of pump                                                           | Gear pump                        | Gear pump                       |
| Hydraulic flow rate                                                    | 115 l/min                        | 30.38 gpm                       |
| Pressure                                                               | 275 bar                          | 3988.54 psi                     |
| Tank capacities                                                        |                                  | Section (por                    |
| Hydraulic oil                                                          | 225                              | 59.44 US gal.                   |
| Fuel                                                                   | 305 I                            | 80.57 US gal.                   |
| AdBlue Diesel Exhaust Fluid (DEF)                                      | 57 I                             | 15.05 US gal.                   |
| Noise & vibration                                                      | 37.                              | .5.35 05 gail.                  |
| Noise at driving position (LpA)                                        | 77.40 dB(A)                      | 77.40 dB(A)                     |
| Noise to environment (LwA)                                             | 107 dB(A)                        | 107 dB(A)                       |
| Vibration on hands/arms                                                | <2.5 m/s <sup>2</sup>            | <8.2 ft/s²                      |

| Other data                                   | Metric | Imperial   |
|----------------------------------------------|--------|------------|
| l12 - Overall length at stabilisers          | 5.22 m | 17 ft 2 in |
| b7 - Overall width with stabilisers extended | 5.55 m | 18 ft 3 in |
| b4 - Overall cab width                       | 0.99 m | 3 ft 4 in  |
| l14 - Length of frame                        | 5.35 m | 17 ft 8 in |
| y - Wheelbase                                | 3.05 m | 10 ft      |
| a9 - Levelling corrector                     | 8 °    | 8 °        |
| a4 - Tilt-up angle                           | 13 °   | 13 °       |
| a5 - Tilt-down angle                         | 102 °  | 102 °      |
| a7 - Counterweight offset (turret at 90°)    | 3.18 m | 10 ft 6 in |
| b10 - Front wheel gauge (middle of wheels)   | 2.05 m | 6 ft 11 in |
| Wa1 - Outer turning radius (with forks)      | 5.23 m | 17 ft 2 in |
| b15- Inside turning radius                   | 1.70 m | 5 ft 8 in  |