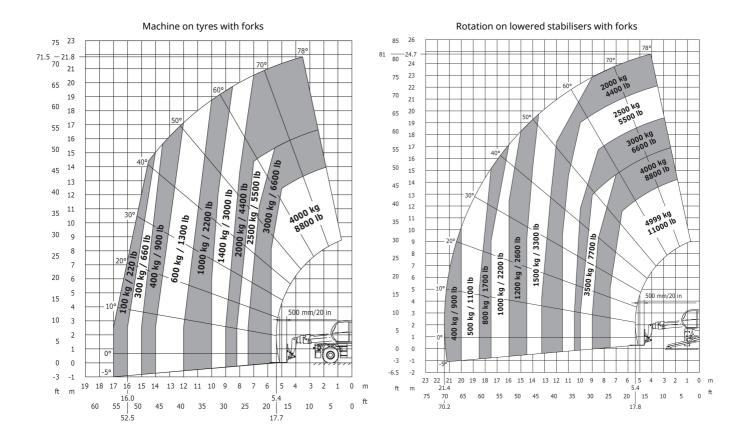

## **Rotating Telehandlers**

| Capacities                                                             | Metric                           | Imperial                        |
|------------------------------------------------------------------------|----------------------------------|---------------------------------|
| Max. capacity                                                          | 4999 kg                          | 11020.91 lbs                    |
| Max. lift height                                                       | 24.70 m                          | 81 ft                           |
| Max. reach                                                             | 21.40 m                          | 70 ft 3 in                      |
| Dimensions                                                             |                                  |                                 |
| l2 - Length to fork heel                                               | 7.84 m                           | 25 ft 9 in                      |
| l1 - Overall length                                                    | 9.03 m                           | 26 ft 5 in                      |
| b1 - Overall machine width                                             | 2.49 m                           | 8 ft 2 in                       |
| b7 - Overall width with stabilisers extended                           | 5.55 m                           | 18 ft 3 in                      |
| h17 - Overall height                                                   | 3.05 m                           | 10 ft                           |
| Wa3 Frame outer turning radius                                         | 5.23 m                           | 17 ft 2 in                      |
| m4 - Machine ground clearance                                          | 0.35 m                           | 1 ft 2 in                       |
| a4 - Tilt-up angle                                                     | 13 °                             | 13 °                            |
| a5 - Tilt-down angle                                                   | 102 °                            | 102 °                           |
| Standard tyres                                                         | Pneumatic                        | Pneumatic                       |
| Standard forks                                                         | 1200x150x50                      | 47x6x2                          |
| Weight                                                                 | 18900 kg                         | 41667.37 lbs                    |
| Stabilisers                                                            |                                  |                                 |
| Туре                                                                   | Telescopic Duplex                | Telescopic Duplex               |
| Controls                                                               | Individual or Simultaneous       | Individual or Simultaneous      |
| Engine                                                                 |                                  |                                 |
| Brand                                                                  | Mercedes                         | Mercedes                        |
| Environmental standards                                                | OM 934 E4-5                      | OM 934 E4-5                     |
| Power                                                                  | 156 hp / 115 kW                  | 156 hp / 115 kW                 |
| Max. torque                                                            | 675 Nm at 1500 rpm               | 499 ft.lbs at 1500 rpm          |
| Number of cylinders - Capacity                                         | 4 - 5130 cm³                     | 4 - 313 in <sup>3</sup>         |
| Injection                                                              | Direct                           | Direct                          |
| Cooling                                                                | by Water                         | by Water                        |
| Transmission                                                           | 25 11250                         | 2,7 110101                      |
| туре                                                                   | Hydrostatic                      | Hydrostatic                     |
| Max. speed of travel (may vary according to the applicable regulation) | 40 km/h                          | 24.85 mph                       |
| Drawbar pull                                                           | 8700 daN                         | 19558 lbf                       |
| Parking brake                                                          | Automatic negative parking brake | Automatic negative parking brak |
| Service brake                                                          | Hydraulic                        | Hydraulic                       |
| Hydraulics                                                             | yaaane                           | . iyaradiic                     |
| Type of pump                                                           | Gear pump                        | Gear pump                       |
| Hydraulic flow rate                                                    | 115 l/min                        | 30.38 gpm                       |
| Pressure                                                               | 275 bar                          | 3988.54 psi                     |
| Tank capacities                                                        |                                  | Section (por                    |
| Hydraulic oil                                                          | 225                              | 59.44 US gal.                   |
| Fuel                                                                   | 305 I                            | 80.57 US gal.                   |
| AdBlue Diesel Exhaust Fluid (DEF)                                      | 57 I                             | 15.05 US gal.                   |
| Noise & vibration                                                      | 37.                              | .5.35 05 gail.                  |
| Noise at driving position (LpA)                                        | 77.40 dB(A)                      | 77.40 dB(A)                     |
| Noise to environment (LwA)                                             | 107 dB(A)                        | 107 dB(A)                       |
| Vibration on hands/arms                                                | <2.5 m/s <sup>2</sup>            | <8.2 ft/s²                      |