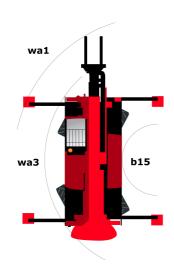

## **Rotating Telehandlers**

| Capacities                                                             | Metric                           | Imperial                        |
|------------------------------------------------------------------------|----------------------------------|---------------------------------|
| Max. capacity                                                          | 4999 kg                          | 11020.91 lbs                    |
| Max. lift height                                                       | 24.70 m                          | 81 ft                           |
| Max. reach                                                             | 21.40 m                          | 70 ft 3 in                      |
| Dimensions                                                             |                                  |                                 |
| l2 - Length to fork heel                                               | 7.84 m                           | 25 ft 9 in                      |
| l1 - Overall length                                                    | 9.03 m                           | 26 ft 5 in                      |
| b1 - Overall machine width                                             | 2.49 m                           | 8 ft 2 in                       |
| b7 - Overall width with stabilisers extended                           | 5.55 m                           | 18 ft 3 in                      |
| h17 - Overall height                                                   | 3.05 m                           | 10 ft                           |
| Wa3 Frame outer turning radius                                         | 5.23 m                           | 17 ft 2 in                      |
| m4 - Machine ground clearance                                          | 0.35 m                           | 1 ft 2 in                       |
| a4 - Tilt-up angle                                                     | 13 °                             | 13 °                            |
| a5 - Tilt-down angle                                                   | 102 °                            | 102 °                           |
| Standard tyres                                                         | Pneumatic                        | Pneumatic                       |
| Standard forks                                                         | 1200x150x50                      | 47x6x2                          |
| Weight                                                                 | 18900 kg                         | 41667.37 lbs                    |
| Stabilisers                                                            |                                  |                                 |
| Туре                                                                   | Telescopic Duplex                | Telescopic Duplex               |
| Controls                                                               | Individual or Simultaneous       | Individual or Simultaneous      |
| Engine                                                                 |                                  |                                 |
| Brand                                                                  | Mercedes                         | Mercedes                        |
| Environmental standards                                                | OM 934 E4-5                      | OM 934 E4-5                     |
| Power                                                                  | 156 hp / 115 kW                  | 156 hp / 115 kW                 |
| Max. torque                                                            | 675 Nm at 1500 rpm               | 499 ft.lbs at 1500 rpm          |
| Number of cylinders - Capacity                                         | 4 - 5130 cm³                     | 4 - 313 in <sup>3</sup>         |
| Injection                                                              | Direct                           | Direct                          |
| Cooling                                                                | by Water                         | by Water                        |
| Transmission                                                           | 25 11250                         | 2,7 110101                      |
| туре                                                                   | Hydrostatic                      | Hydrostatic                     |
| Max. speed of travel (may vary according to the applicable regulation) | 40 km/h                          | 24.85 mph                       |
| Drawbar pull                                                           | 8700 daN                         | 19558 lbf                       |
| Parking brake                                                          | Automatic negative parking brake | Automatic negative parking brak |
| Service brake                                                          | Hydraulic                        | Hydraulic                       |
| Hydraulics                                                             | yaaane                           | . iyaradiic                     |
| Type of pump                                                           | Gear pump                        | Gear pump                       |
| Hydraulic flow rate                                                    | 115 l/min                        | 30.38 gpm                       |
| Pressure                                                               | 275 bar                          | 3988.54 psi                     |
| Tank capacities                                                        |                                  | Section (por                    |
| Hydraulic oil                                                          | 225                              | 59.44 US gal.                   |
| Fuel                                                                   | 305 I                            | 80.57 US gal.                   |
| AdBlue Diesel Exhaust Fluid (DEF)                                      | 57 I                             | 15.05 US gal.                   |
| Noise & vibration                                                      | 37.                              | .5.35 05 gail.                  |
| Noise at driving position (LpA)                                        | 77.40 dB(A)                      | 77.40 dB(A)                     |
| Noise to environment (LwA)                                             | 107 dB(A)                        | 107 dB(A)                       |
| Vibration on hands/arms                                                | <2.5 m/s <sup>2</sup>            | <8.2 ft/s²                      |

| Other data                                   | Metric | Imperial   |
|----------------------------------------------|--------|------------|
| l12 - Overall length at stabilisers          | 5.22 m | 17 ft 2 in |
| b7 - Overall width with stabilisers extended | 5.55 m | 18 ft 3 in |
| b4 - Overall cab width                       | 0.99 m | 3 ft 4 in  |
| l14 - Length of frame                        | 5.35 m | 17 ft 8 in |
| y - Wheelbase                                | 3.05 m | 10 ft      |
| a9 - Levelling corrector                     | 8 °    | 8 °        |
| a4 - Tilt-up angle                           | 13 °   | 13 °       |
| a5 - Tilt-down angle                         | 102 °  | 102 °      |
| a7 - Counterweight offset (turret at 90°)    | 3.18 m | 10 ft 6 in |
| b10 - Front wheel gauge (middle of wheels)   | 2.05 m | 6 ft 11 in |
| Wa1 - Outer turning radius (with forks)      | 5.23 m | 17 ft 2 in |
| b15- Inside turning radius                   | 1.70 m | 5 ft 8 in  |