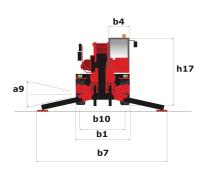

## **Rotating Telehandlers**

| Capacities                                                             | Metric                           | Imperial                        |
|------------------------------------------------------------------------|----------------------------------|---------------------------------|
| Max. capacity                                                          | 4999 kg                          | 11020.91 lbs                    |
| Max. lift height                                                       | 24.70 m                          | 81 ft                           |
| Max. reach                                                             | 21.40 m                          | 70 ft 3 in                      |
| Dimensions                                                             |                                  |                                 |
| l2 - Length to fork heel                                               | 7.84 m                           | 25 ft 9 in                      |
| l1 - Overall length                                                    | 9.03 m                           | 26 ft 5 in                      |
| b1 - Overall machine width                                             | 2.49 m                           | 8 ft 2 in                       |
| b7 - Overall width with stabilisers extended                           | 5.55 m                           | 18 ft 3 in                      |
| h17 - Overall height                                                   | 3.05 m                           | 10 ft                           |
| Wa3 Frame outer turning radius                                         | 5.23 m                           | 17 ft 2 in                      |
| m4 - Machine ground clearance                                          | 0.35 m                           | 1 ft 2 in                       |
| a4 - Tilt-up angle                                                     | 13 °                             | 13 °                            |
| a5 - Tilt-down angle                                                   | 102 °                            | 102 °                           |
| Standard tyres                                                         | Pneumatic                        | Pneumatic                       |
| Standard forks                                                         | 1200x150x50                      | 47x6x2                          |
| Weight                                                                 | 18900 kg                         | 41667.37 lbs                    |
| Stabilisers                                                            |                                  |                                 |
| Туре                                                                   | Telescopic Duplex                | Telescopic Duplex               |
| Controls                                                               | Individual or Simultaneous       | Individual or Simultaneous      |
| Engine                                                                 |                                  |                                 |
| Brand                                                                  | Mercedes                         | Mercedes                        |
| Environmental standards                                                | OM 934 E4-5                      | OM 934 E4-5                     |
| Power                                                                  | 156 hp / 115 kW                  | 156 hp / 115 kW                 |
| Max. torque                                                            | 675 Nm at 1500 rpm               | 499 ft.lbs at 1500 rpm          |
| Number of cylinders - Capacity                                         | 4 - 5130 cm³                     | 4 - 313 in <sup>3</sup>         |
| Injection                                                              | Direct                           | Direct                          |
| Cooling                                                                | by Water                         | by Water                        |
| Transmission                                                           | 25 11250                         | 2,7 110101                      |
| туре                                                                   | Hydrostatic                      | Hydrostatic                     |
| Max. speed of travel (may vary according to the applicable regulation) | 40 km/h                          | 24.85 mph                       |
| Drawbar pull                                                           | 8700 daN                         | 19558 lbf                       |
| Parking brake                                                          | Automatic negative parking brake | Automatic negative parking brak |
| Service brake                                                          | Hydraulic                        | Hydraulic                       |
| Hydraulics                                                             | yaaane                           | . iyaradiic                     |
| Type of pump                                                           | Gear pump                        | Gear pump                       |
| Hydraulic flow rate                                                    | 115 l/min                        | 30.38 gpm                       |
| Pressure                                                               | 275 bar                          | 3988.54 psi                     |
| Tank capacities                                                        |                                  | Section (por                    |
| Hydraulic oil                                                          | 225                              | 59.44 US gal.                   |
| Fuel                                                                   | 305 I                            | 80.57 US gal.                   |
| AdBlue Diesel Exhaust Fluid (DEF)                                      | 57 I                             | 15.05 US gal.                   |
| Noise & vibration                                                      | 37.                              | .5.35 05 gail.                  |
| Noise at driving position (LpA)                                        | 77.40 dB(A)                      | 77.40 dB(A)                     |
| Noise to environment (LwA)                                             | 107 dB(A)                        | 107 dB(A)                       |
| Vibration on hands/arms                                                | <2.5 m/s <sup>2</sup>            | <8.2 ft/s²                      |

| Other data                                   | Metric | Imperial   |
|----------------------------------------------|--------|------------|
| l12 - Overall length at stabilisers          | 5.22 m | 17 ft 2 in |
| b7 - Overall width with stabilisers extended | 5.55 m | 18 ft 3 in |
| b4 - Overall cab width                       | 0.99 m | 3 ft 4 in  |
| l14 - Length of frame                        | 5.35 m | 17 ft 8 in |
| y - Wheelbase                                | 3.05 m | 10 ft      |
| a9 - Levelling corrector                     | 8 °    | 8 °        |
| a4 - Tilt-up angle                           | 13 °   | 13 °       |
| a5 - Tilt-down angle                         | 102 °  | 102 °      |
| a7 - Counterweight offset (turret at 90°)    | 3.18 m | 10 ft 6 in |
| b10 - Front wheel gauge (middle of wheels)   | 2.05 m | 6 ft 11 in |
| Wa1 - Outer turning radius (with forks)      | 5.23 m | 17 ft 2 in |
| b15- Inside turning radius                   | 1.70 m | 5 ft 8 in  |