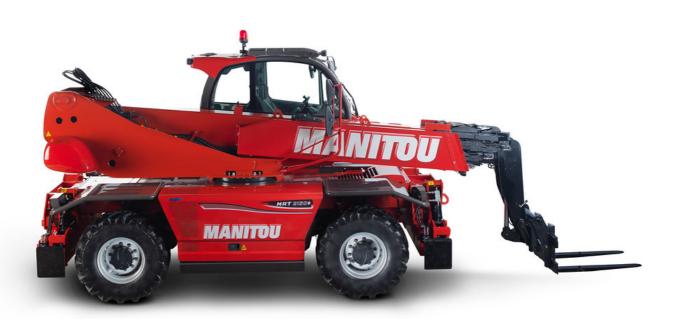

## **MRT 2550 PRIVILEGE PLUS**

## **Rotating Telehandlers**

| Capacities                                                             | Metric                           | Imperial                        |
|------------------------------------------------------------------------|----------------------------------|---------------------------------|
| Max. capacity                                                          | 4999 kg                          | 11020.91 lbs                    |
| Max. lift height                                                       | 24.70 m                          | 81 ft                           |
| Max. reach                                                             | 21.40 m                          | 70 ft 3 in                      |
| Dimensions                                                             |                                  |                                 |
| l2 - Length to fork heel                                               | 7.84 m                           | 25 ft 9 in                      |
| l1 - Overall length                                                    | 9.03 m                           | 26 ft 5 in                      |
| b1 - Overall machine width                                             | 2.49 m                           | 8 ft 2 in                       |
| b7 - Overall width with stabilisers extended                           | 5.55 m                           | 18 ft 3 in                      |
| h17 - Overall height                                                   | 3.05 m                           | 10 ft                           |
| Wa3 Frame outer turning radius                                         | 5.23 m                           | 17 ft 2 in                      |
| m4 - Machine ground clearance                                          | 0.35 m                           | 1 ft 2 in                       |
| a4 - Tilt-up angle                                                     | 13 °                             | 13 °                            |
| a5 - Tilt-down angle                                                   | 102 °                            | 102 °                           |
| Standard tyres                                                         | Pneumatic                        | Pneumatic                       |
| Standard forks                                                         | 1200x150x50                      | 47x6x2                          |
| Weight                                                                 | 18900 kg                         | 41667.37 lbs                    |
| Stabilisers                                                            |                                  |                                 |
| Туре                                                                   | Telescopic Duplex                | Telescopic Duplex               |
| Controls                                                               | Individual or Simultaneous       | Individual or Simultaneous      |
| Engine                                                                 |                                  |                                 |
| Brand                                                                  | Mercedes                         | Mercedes                        |
| Environmental standards                                                | OM 934 E4-5                      | OM 934 E4-5                     |
| Power                                                                  | 156 hp / 115 kW                  | 156 hp / 115 kW                 |
| Max. torque                                                            | 675 Nm at 1500 rpm               | 499 ft.lbs at 1500 rpm          |
| Number of cylinders - Capacity                                         | 4 - 5130 cm³                     | 4 - 313 in <sup>3</sup>         |
| Injection                                                              | Direct                           | Direct                          |
| Cooling                                                                | by Water                         | by Water                        |
| Transmission                                                           | 25 11250                         | 2,7 110101                      |
| туре                                                                   | Hydrostatic                      | Hydrostatic                     |
| Max. speed of travel (may vary according to the applicable regulation) | 40 km/h                          | 24.85 mph                       |
| Drawbar pull                                                           | 8700 daN                         | 19558 lbf                       |
| Parking brake                                                          | Automatic negative parking brake | Automatic negative parking brak |
| Service brake                                                          | Hydraulic                        | Hydraulic                       |
| Hydraulics                                                             | yaaane                           | . iyaradiic                     |
| Type of pump                                                           | Gear pump                        | Gear pump                       |
| Hydraulic flow rate                                                    | 115 l/min                        | 30.38 gpm                       |
| Pressure                                                               | 275 bar                          | 3988.54 psi                     |
| Tank capacities                                                        |                                  | Section (por                    |
| Hydraulic oil                                                          | 225                              | 59.44 US gal.                   |
| Fuel                                                                   | 305 I                            | 80.57 US gal.                   |
| AdBlue Diesel Exhaust Fluid (DEF)                                      | 57 I                             | 15.05 US gal.                   |
| Noise & vibration                                                      | 37.                              | .5.35 05 gail.                  |
| Noise at driving position (LpA)                                        | 77.40 dB(A)                      | 77.40 dB(A)                     |
| Noise to environment (LwA)                                             | 107 dB(A)                        | 107 dB(A)                       |
| Vibration on hands/arms                                                | <2.5 m/s <sup>2</sup>            | <8.2 ft/s²                      |