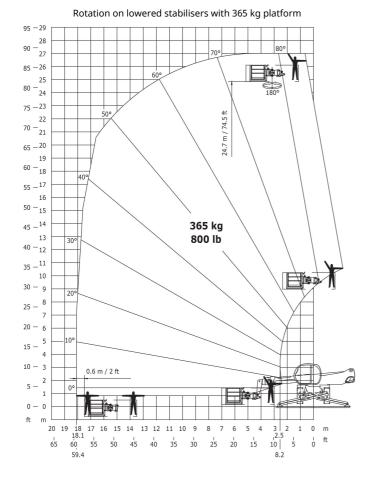

Rotation on lowered stabilisers with winch 5000 kg

Rotation on lowered stabilisers with 1500 kg jib

Siège Social 430 rue de l'Aubinière - 44150 Ancenis Cedex - France Tel: +33(0)2 40 09 10 11 - Fax: +33 (0)2 40 09 10 97 www.manitou.com